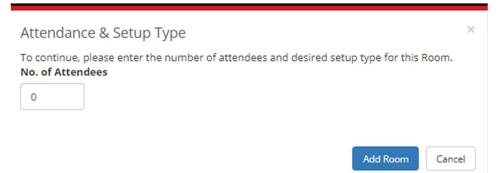

- 5. Once the room you desire is found, select green (+) next to desired room to be added to your 'shopping cart'.
  - a. An "Attendance & Setup Type" dialog box will appear. Enter the number of attendee(s) for your event and select 'Add Room'.