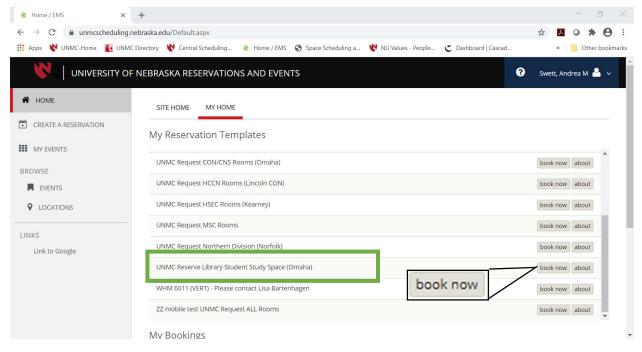

## **Creating a Study Space Reservation**

4. Select the 'UNMC Reserve Library Student Study Space (Omaha)' template and click **book now** to reserve a study room.