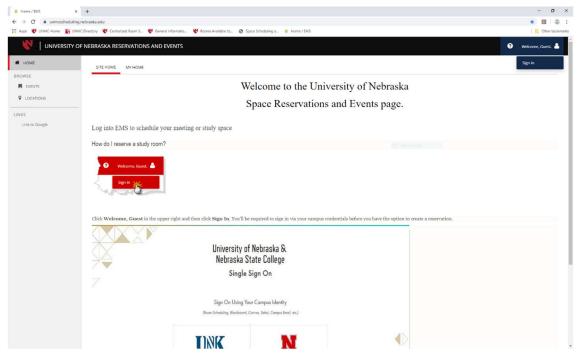

1. Access the EMS web app by typing <u>https://unmcscheduling.nebraska.edu</u> into your web browser.

2. In the top right corner click 'welcome, guest' and select sign-in.

3. Select UNMC and log-in using your UNMC NUID credentials

## **Creating a Study Space Reservation**

4. Select the 'UNMC Reserve Library Student Study Space (Omaha)' template and click **book now** to reserve a study room.