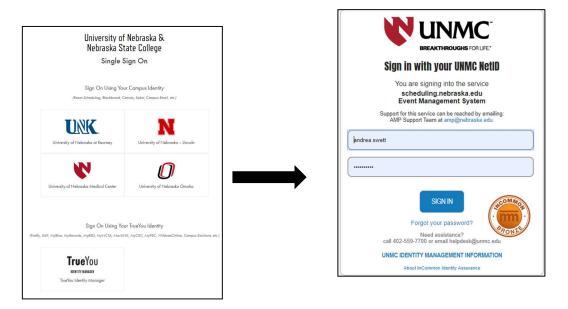

1. Access the EMS web app by typing <u>https://unmcscheduling.nebraska.edu</u> into your web browser.

2. In the top right corner click 'welcome, guest' and select sign-in.

3. Select UNMC and log-in using your UNMC NUID credentials